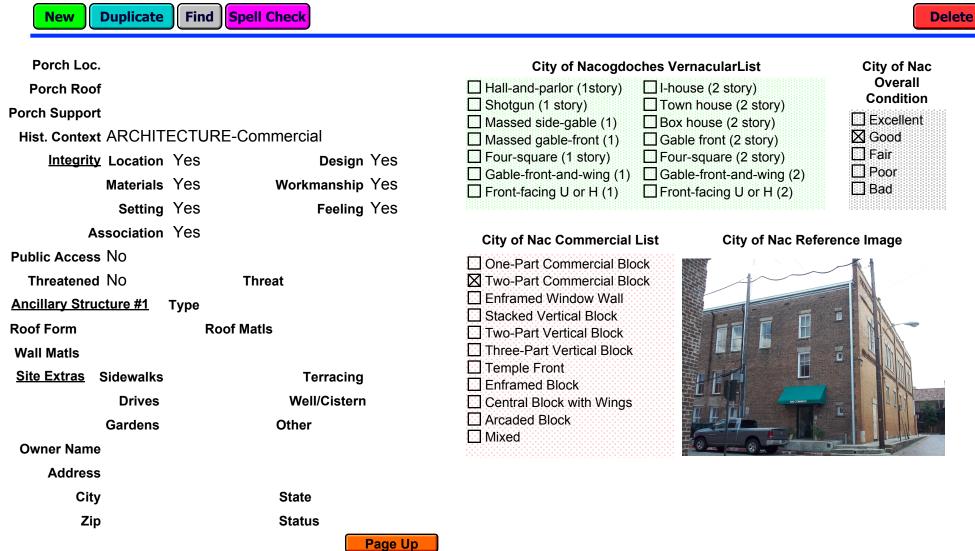

| City of Nacogdoches Dat                                                                                                 | te Range List                         | Zion Hill H.O.               |  |
| # of Chimneys         | Chimney Type                |                 | 1820-1865 1900-1929                                                                                                     | 1945-1980                             | Sterne-Hoya H.O.             |  |
| Chimney Mat           |                             | Page Down       | ⊠ 1865-1900 □ 1929-1945                                                                                                 | ☐ 1980-today                          | Independent H.O.             |  |

## **CITY OF NACOGDOCHES HISTORIC SURVEY**